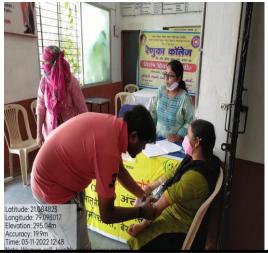

#### **Evidence of Success:**

- 1. Girl students in our college feel free and confident after the inception of Woman Cell under project 'Udaan'.
- 2. Gender sensitization has been picked up since the inception of this project as boys are also made aware of women related issues, like domestic violence, female foeticide mutual respect etc.
- **3.** Free distribution of sanitary napkins is something really unique and girl students feel more confident in attending regular classes.
- **4.** After imparting health and hygiene tips, there is evident change in the health related issues of the students. Every year such camps are organized.
- 5. After imparting karate training and guidance in personal safety, our girl students

# **Best Practice - Table showing the benefits availed by the students**

| Sr.<br>No. | Year List of programme |                                                                                            | Beneficiaries              |
|------------|------------------------|--------------------------------------------------------------------------------------------|----------------------------|
| 1.         |                        | Self Defence Awareness Programme17July 2017                                                | 98 Students                |
| 2.         | 2017-<br>18            | One Day Workshop on "The Right to Feel Safe" 28th Feb. 2018                                | 38 Students                |
| 3.         | 10                     | International Women's Day Programme 8 <sup>th</sup> March 2018                             | 55 Students                |
| 4.         |                        | Police Sarthi for the Safety of Students July 2018                                         | 46 Students                |
| 5.         |                        | Young Adult Heaith & Hygiene Programme 20 <sup>th</sup> Aug. 2018                          | 80 Students                |
| 6.         |                        | Cancer Awareness Programme 15 <sup>th</sup> Aug. 2018                                      | 130 Students               |
| 7.         |                        | Breast Cancer Screening Camp 9th Dec. 2018                                                 | 97 Students &              |
|            | 2018-                  |                                                                                            | Other Ladies               |
| 8.         | 19                     | Womens Health & Hygiene Programme 26 <sup>th</sup> Jan. 2018                               | 110 Students               |
| 9.         |                        | 'Raising Day' program organized by Beltarodi Police<br>March 2019                          | 36 Students                |
| 10.        |                        | Savitribai Fule Birth Aniversary 3 <sup>rd</sup> Jan. 2019                                 | 85 Students                |
| 11.        |                        | International Women's Day event 8th March 2019                                             | 97 Students                |
| 12.        |                        | International Women's Day event 8th March 2019                                             | 105 Students               |
| 13.        | 2019-                  | Problems Related to Women 4 <sup>th</sup> July 2019                                        | 78 Students                |
| 14.        | 20                     | International Women's Day event 8th March 2020                                             | 95 Students                |
| 15.        | 2020-                  | International Women's Day-Women Safety And<br>Awareness Programme 8 <sup>th</sup> Mar.2021 | 82 Students                |
| 16.        | 21                     | Gender Sensitization Programme                                                             | 55 Students                |
| 17.        |                        | Health & Hygiene Programme- 3 <sup>rd</sup> Nov. 2022                                      | 34 Students                |
| 18.        | 2021-                  | Health & Blood Check-up Camp- 03 Nov. 2022                                                 | 85 Students & other Ladies |
| 19.        | 22                     | International Women Day Programme- 8 Mar. 2022                                             | 33 Students                |