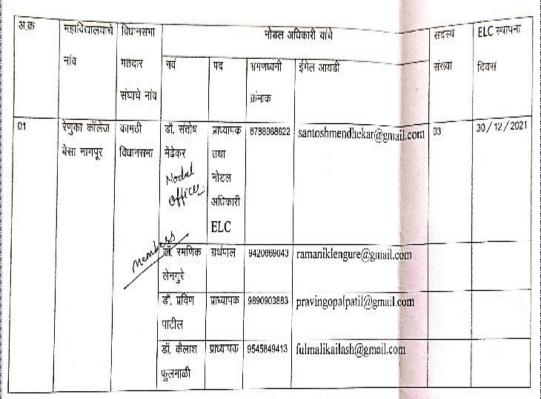

# निवडणूक साक्षरता मंडळ

(Electoral Literacy Club "ELC")

मा. भारत निवडणूक आयोगाच्या मतदारांचे पध्दतशीर शिक्षण आणि निवडणूक सहभाग (Systematic Voter Education & Electoral Participation 'SVEEP') या कार्यक्रमातर्गत महाविद्यालयामधील विद्यार्थांना निवडणूक प्रक्रियेबद्दल माहिती व्हावी. त्यांच्यामध्ये मतदार म्हणून नावनोंदणी करण्याविषयी तसेच लोकशाहीविषयी जागरुकता आणण्याच्या उद्दशाने महाविद्यालयामध्ये निवडणूक साक्षरता मंडळ (Electoral Literacy Club "ELC") स्थापण करण्यात येत आहे

**Electoral Literacy Club (ELC)** 

निवडणुक साक्षरता मंडळ (Electoral Literancy Club)

रेणका कॉलेज बेसा नागपूर

TO SARAR DE LOS DE LA CONTRACTOR DE LA C

रेणुका शिक्षण प्रसारक मंडळ द्वारा संचालीत

उपरोक्ता विषयाच्या अनुषंगाने आपणांश कळविण्यात येते कि आपले दिनांक 28/10/2021 च्या पत्रानुसार मा. भारत निवडणुक आयोगाच्या 'मतदारांच्या पश्चताशीर शिक्षण आणि निवडणुक सहभाग या कार्यक्रमाअंतर्गत आमच्या महाविद्यालयामध्ये निवडणुक साक्षरता मंडळ स्थापीत केलेले आहे.

महाविद्यालयामध्ये निवडणुक साक्षरता मंडळ स्थापीत केलेली माहिती आपण सावर केलेल्या प्रपन्नामध्ये भरून आपणाकडे सावर करीत आहे.

धन्यवाद!

डॉ. ज्योती पाटील Principal Renuka College RESA Near BOI Nagpur-3.

महासाद आसास