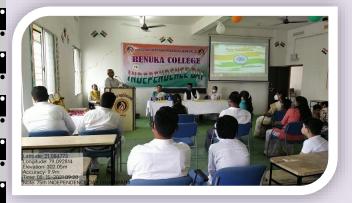

### Self Defence Awareness Programme 17July 2017

On July 17, 2017, Women's Self Defence Program was organized by Renuka College, Women's Committee. In this program, the principal of the college Dr.JyotiPatil, as well as chief guide Dr.SushantBhoyer was the beneficiary. The main objective of this program was to increase the confidence of primary school girls and to make them aware that they can protect themselves from anti-social elements in the society. The main speaker of this program Dr.SushantBhoyer himself is a Taekwondo expert and he gave guidance and training to the students about how girls can protect themselves through Taekwondo. All the teachers of the college and a large number of students were present in this program. This program was organized by Dr.Physical Education Department by PravinPatil.

### **International Women's DayProgramme** 8March 2018

International Women's Day was celebrated with enthusiasm on 08th March 2018 by MahilaSamiti at Renuka College, Besa, Nagpur. On the occasion of this program, Dr.MeghaAmbulkar was the chief mentor. On this occasion, he gave self defense lessons to the college girls. He also guided about the awareness about Mali's diet and women's health. On this occasion, the head of women's committee of the college Prof.Dr.HarshanaSonkusare, Head of Marathi Department. PremaChopde, other female professor Gan and all the students of the college were present. Conducting the program and thanking Prof.ByHashanaSonkusre.