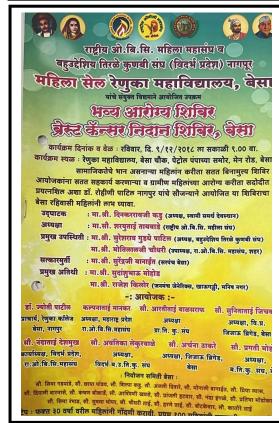

# Cancer Awareness Programme 15 Aug. 2018

Renuka College, Besa, Nagpur on the occasion of Indian Independence Day on 15th August 2017 in the college under women cell to create awareness about breast cancer and how to fight breast cancer. A program was organized under the guidance of Suchita Mehtaand Dr. Ajay Mehta. On the occasion of this event, Dr. Mehta gave invaluable guidance to the college students on the causes of breast cancer and how to prevent it and gave advice on how to prevent it. In this program, the principal of the college Dr. Jyoti Patil, Secretary of the organization Hon. Manjusha Gedam, all faculty members were present in large number of students. The program was organized by the Head of Women's Cell of the college Prof. By Harshana Sonkusare.