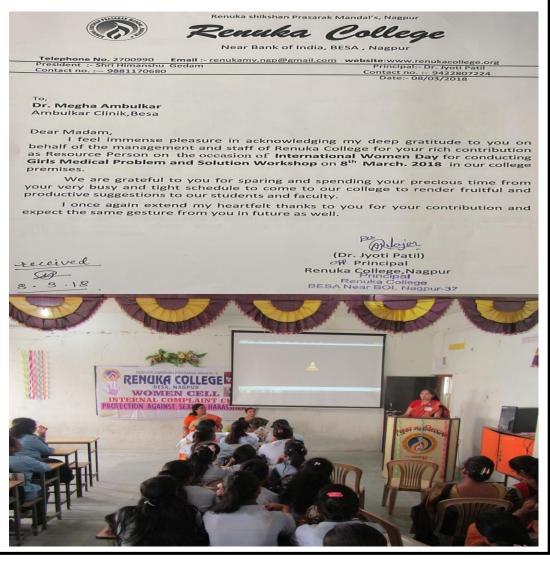

### **International Women's DayProgramme** 8March 2018

International Women's Day was celebrated with enthusiasm on 08th March 2018 by MahilaSamiti at Renuka College, Besa, Nagpur. On the occasion of this program, Dr.MeghaAmbulkar was the chief mentor. On this occasion, he gave self defense lessons to the college girls. He also guided about the awareness about Mali's diet and women's health. On this occasion, the head of women's committee of the college Prof.Dr.HarshanaSonkusare, Head of Marathi Department. PremaChopde, other female professor Gan and all the students of the college were present. Conducting the program and thanking Prof.ByHashanaSonkusre.