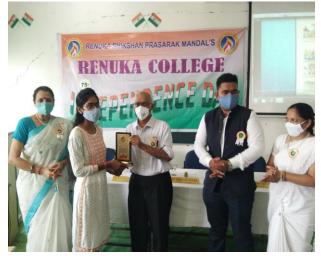

# निवडणूक साक्षरता मंडळ

(Electoral Literacy Club "ELC")

मा. भारत निवडणूक आयोगाच्या मतदारांचे पध्दतशीर शिक्षण आणि निवडणूक सहभाग (Systematic Voter Education & Electoral Participation 'SVEEP') या कार्यक्रमातर्गत महाविद्यालयामधील विद्यार्थांना निवडणूक प्रक्रियेबद्दल माहिती व्हावी. त्यांच्यामध्ये मतदार म्हणून नावनोंदणी करण्याविषयी तसेच लोकशाहीविषयी जागरुकता आणण्याच्या उद्दशाने महाविद्यालयामध्ये निवडणूक साक्षरता मंडळ (Electoral Literacy Club "ELC") स्थापण करण्यात येत आहे

**Electoral Literacy Club (ELC)** 

निवडणुक साक्षरता मंडळ (Electoral Literancy Club)

रेणका कॉलेज बेसा नागपूर

TO SARAR DE LOS DE LA CONTRACTOR DE LA C

रेणुका शिक्षण प्रसारक मंडळ द्वारा संचालीत