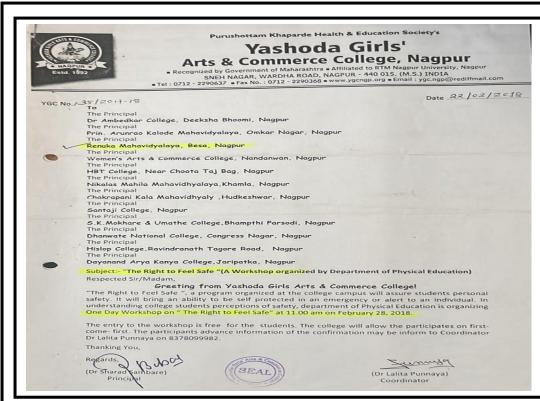

e Dr.JyotiPatil, as well as chief guide Dr.SushantBhoyer was the beneficiary. The main objective of this program was to increase the confidence of primary school girls and to make them aware that they can protect themselves from anti-social elements in the society. The main speaker of this program Dr.SushantBhoyer himself is a Taekwondo expert and he gave guidance and training to the students about how girls can protect themselves through Taekwondo. All the teachers of the college and a large number of students were present in this program. This program was organized by Dr.Physical Education Department by PravinPatil.













### Renuka College, Besa, Nagpur.

SSR-2017-18 to 2021-22

### **BEST PRACTICE - PROJECT UDDAN**

### One Day Workshop on "The Right to Feel Safe" 28 Feb. 2018















### **International Women's DayProgramme** 8March 2018

International Women's Day was celebrated with enthusiasm on 08th March 2018 by MahilaSamiti at Renuka College, Besa, Nagpur. On the occasion of this program, Dr.MeghaAmbulkar was the chief mentor. On this occasion, he gave self defense lessons to the college girls. He also guided about the awareness about Mali's diet and women's health. On this occasion, the head of women's committee of the college Prof.Dr.HarshanaSonkusare, Head of Marathi Department. PremaChopde, other female professor Gan and all the students of the college were present. Conducting the program and thanking Prof.ByHashanaSonkusre.















### **BEST PRACTICE - PROJECT UDDAN**

### Police Sarthi for the Safety of Students July 2018

Mahila Cell C