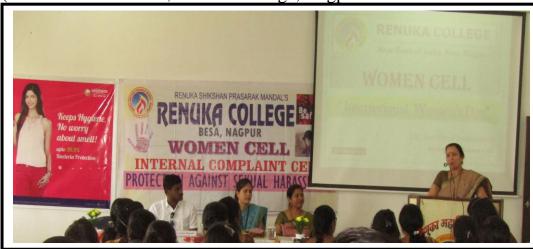

### **International Women's DayProgramme** 8March 2018

International Women's Day was celebrated with enthusiasm on 08th March 2018 by MahilaSamiti at Renuka College, Besa, Nagpur. On the occasion of this program, Dr.MeghaAmbulkar was the chief mentor. On this occasion, he gave self defense lessons to the college girls. He also guided about the awareness about Mali's diet and women's health. On this occasion, the head of women's committee of the college Prof.Dr.HarshanaSonkusare, Head of Marathi Department. PremaChopde, other female professor Gan and all the students of the college were present. Conducting the program and thanking Prof.ByHashanaSonkusre.