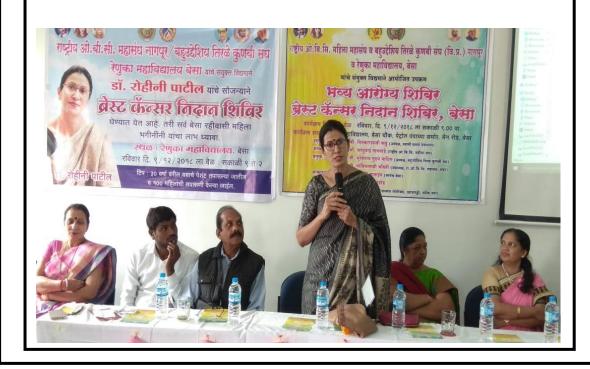

# Cancer Awareness Programme 15 Aug. 2018

Renuka College, Besa, Nagpur on the occasion of Indian Independence Day on 15th August 2017 in the college under women cell to create awareness about breast cancer and how to fight breast cancer. A program was organized under the guidance of Suchita Mehtaand Dr. Ajay Mehta. On the occasion of this event, Dr. Mehta gave invaluable guidance to the college students on the causes of breast cancer and how to prevent it and gave advice on how to prevent it. In this program, the principal of the college Dr. Jyoti Patil, Secretary of the organization Hon. Manjusha Gedam, all faculty members were present in large number of students. The program was organized by the Head of Women's Cell of the college Prof. By Harshana Sonkusare.