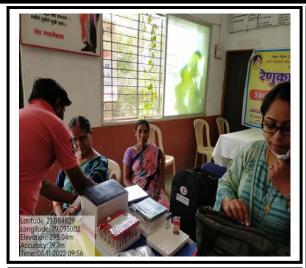

#### **Evidence of Success:**

- 1. Girl students in our college feel free and confident after the inception of Woman Cell under project 'Udaan'.
- 2. Gender sensitization has been picked up since the inception of this project as boys are also made aware of women related issues, like domestic violence, female foeticide mutual respect etc.
- **3.** Free distribution of sanitary napkins is something really unique and girl students feel more confident in attending regular classes.
- **4.** After imparting health and hygiene tips, there is evident change in the health related issues of the students. Every year such camps are organized.
- 5. After imparting karate training and guidance in personal safety, our girl students

# **Best Practice - Table showing the benefits availed by the students**

| Sr.<br>No. | Year List of programme |                                                                                            | Beneficiaries              |
|------------|------------------------|--------------------------------------------------------------------------------------------|----------------------------|
| 1.         |                        | Self Defence Awareness Programme17July 2017                                                | 98 Students                |
| 2.         | 2017-<br>18            | One Day Workshop on "The Right to Feel Safe" 28th Feb. 2018                                | 38 Students                |
| 3.         | 10                     | International Women's Day Programme 8 <sup>th</sup> March 2018                             | 55 Students                |
| 4.         |                        | Police Sarthi for the Safety of Students July 2018                                         | 46 Students                |
| 5.         |                        | Young Adult Heaith & Hygiene Programme 20 <sup>th</sup> Aug. 2018                          | 80 Students                |
| 6.         |                        | Cancer Awareness Programme 15 <sup>th</sup> Aug. 2018                                      | 130 Students               |
| 7.         |                        | Breast Cancer Screening Camp 9th Dec. 2018                                                 | 97 Students &              |
|            | 2018-                  |                                                                                            | Other Ladies               |
| 8.         | 19                     | Womens Health & Hygiene Programme 26 <sup>th</sup> Jan. 2018                               | 110 Students               |
| 9.         |                        | 'Raising Day' program organized by Beltarodi Police<br>March 2019                          | 36 Students                |
| 10.        |                        | Savitribai Fule Birth Aniversary 3 <sup>rd</sup> Jan. 2019                                 | 85 Students                |
| 11.        |                        | International Women's Day event 8th March 2019                                             | 97 Students                |
| 12.        |                        | International Women's Day event 8th March 2019                                             | 105 Students               |
| 13.        | 2019-                  | Problems Related to Women 4 <sup>th</sup> July 2019                                        | 78 Students                |
| 14.        | 20                     | International Women's Day event 8th March 2020                                             | 95 Students                |
| 15.        | 2020-                  | International Women's Day-Women Safety And<br>Awareness Programme 8 <sup>th</sup> Mar.2021 | 82 Students                |
| 16.        | 21                     | Gender Sensitization Programme                                                             | 55 Students                |
| 17.        |                        | Health & Hygiene Programme- 3 <sup>rd</sup> Nov. 2022                                      | 34 Students                |
| 18.        | 2021-                  | Health & Blood Check-up Camp- 03 Nov. 2022                                                 | 85 Students & other Ladies |
| 19.        | 22                     | International Women Day Programme- 8 Mar. 2022                                             | 33 Students                |