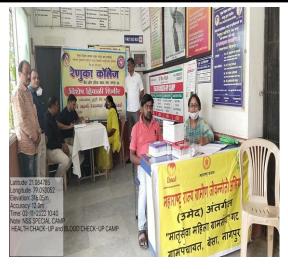

#### **Evidence of Success:**

- 1. Girl students in our college feel free and confident after the inception of Woman Cell under project 'Udaan'.
- 2. Gender sensitization has been picked up since the inception of this project as boys are also made aware of women related issues, like domestic violence, female foeticide mutual respect etc.
- **3.** Free distribution of sanitary napkins is something really unique and girl students feel more confident in attending regular classes.
- **4.** After imparting health and hygiene tips, there is evident change in the health related issues of the students. Every year such camps are organized.
- 5. After imparting karate training and guidance in personal safety, our girl students

# **Best Practice - Table showing the benefits availed by the students**

| Sr.<br>No. | Year List of programme |                                                                                            | Beneficiaries              |
|------------|------------------------|--------------------------------------------------------------------------------------------|----------------------------|
| 1.         |                        | Self Defence Awareness Programme17July 2017                                                | 98 Students                |
| 2.         | 2017-<br>18            | One Day Workshop on "The Right to Feel Safe" 28th Feb. 2018                                | 38 Students                |
| 3.         | 10                     | International Women's Day Programme 8 <sup>th</sup> March 2018                             | 55 Students                |
| 4.         |                        | Police Sarthi for the Safety of Students July 2018                                         | 46 Students                |
| 5.         |                        | Young Adult Heaith & Hygiene Programme 20 <sup>th</sup> Aug. 2018                          | 80 Students                |
| 6.         |                        | Cancer Awareness Programme 15 <sup>th</sup> Aug. 2018                                      | 130 Students               |
| 7.         |                        | Breast Cancer Screening Camp 9th Dec. 2018                                                 | 97 Students &              |
|            | 2018-                  |                                                                                            | Other Ladies               |
| 8.         | 19                     | Womens Health & Hygiene Programme 26 <sup>th</sup> Jan. 2018                               | 110 Students               |
| 9.         |                        | 'Raising Day' program organized by Beltarodi Police<br>March 2019                          | 36 Students                |
| 10.        |                        | Savitribai Fule Birth Aniversary 3 <sup>rd</sup> Jan. 2019                                 | 85 Students                |
| 11.        |                        | International Women's Day event 8th March 2019                                             | 97 Students                |
| 12.        |                        | International Women's Day event 8th March 2019                                             | 105 Students               |
| 13.        | 2019-                  | Problems Related to Women 4 <sup>th</sup> July 2019                                        | 78 Students                |
| 14.        | 20                     | International Women's Day event 8th March 2020                                             | 95 Students                |
| 15.        | 2020-                  | International Women's Day-Women Safety And<br>Awareness Programme 8 <sup>th</sup> Mar.2021 | 82 Students                |
| 16.        | 21                     | Gender Sensitization Programme                                                             | 55 Students                |
| 17.        |                        | Health & Hygiene Programme- 3 <sup>rd</sup> Nov. 2022                                      | 34 Students                |
| 18.        | 2021-                  | Health & Blood Check-up Camp- 03 Nov. 2022                                                 | 85 Students & other Ladies |
| 19.        | 22                     | International Women Day Programme- 8 Mar. 2022                                             | 33 Students                |