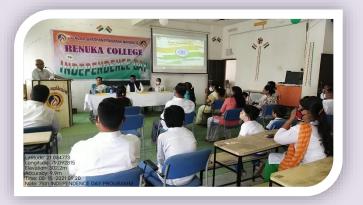

### **International Women's DayProgramme** 8March 2018

International Women's Day was celebrated with enthusiasm on 08th March 2018 by MahilaSamiti at Renuka College, Besa, Nagpur. On the occasion of this program, Dr.MeghaAmbulkar was the chief mentor. On this occasion, he gave self defense lessons to the college girls. He also guided about the awareness about Mali's diet and women's health. On this occasion, the head of women's committee of the college Prof.Dr.HarshanaSonkusare, Head of Marathi Department. PremaChopde, other female professor Gan and all the students of the college were present. Conducting the program and thanking Prof.ByHashanaSonkusre.

### Police Sarthi for the Safety of Students July 2018

Mahila Cell Committee, Renuka College, Nagpur organized a program on Police Chariot for college students. In the said program, the head of women's cell of the college Dr. Harshna Sonkusare imparted safety lessons to the students through various APPS. Students were taught by APPS how to protect themselves in this modern age. Maximum number of students of the college were present in this program