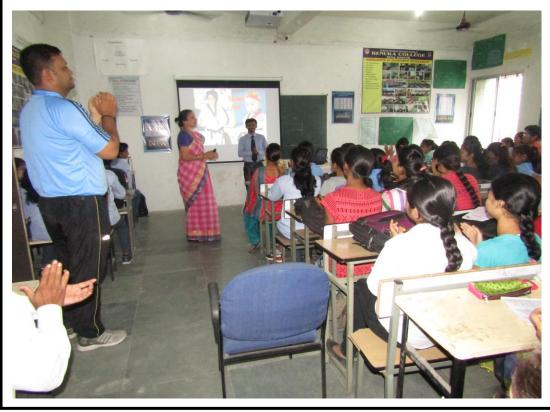

reness Programme 17July 2017

On July 17, 2017, Women's Self Defence Program was organized by Renuka College, Women's Committee. In this program, the principal of the college Dr.JyotiPatil, as well as chief guide Dr.SushantBhoyer was the beneficiary. The main objective of this program was to increase the confidence of primary school girls and to make them aware that they can protect themselves from anti-social elements in the society. The main speaker of this program Dr.SushantBhoyer himself is a Taekwondo expert and he gave guidance and training to the students about how girls can protect themselves through Taekwondo. All the teachers of the college and a large number of students were present in this program. This program was organized by Dr.Physical Education Department by PravinPatil.













### Renuka College, Besa, Nagpur.

SSR-2017-18 to 2021-22

### **BEST PRACTICE - PROJECT UDDAN**

### One Day Workshop on "The Right to Feel Safe" 28 Feb. 2018















### **International Women's DayProgramme** 8March 2018

International Women's Day was celebrated with enthusiasm on 08th March 2018 by MahilaSamiti at Renuka College, Besa, Nagpur. On the occasion of this program, Dr.MeghaAmbulkar was the chief mentor. On this occasion, he gave self defense lessons to the college girls. He also guided about the awareness about Mali's diet and women's health. On this occasion, the head of women's committee of the college Prof.Dr.HarshanaSonkusare, Head of Marathi Department. PremaChopde, other female professor Gan and all the students of the college were present. Conducting