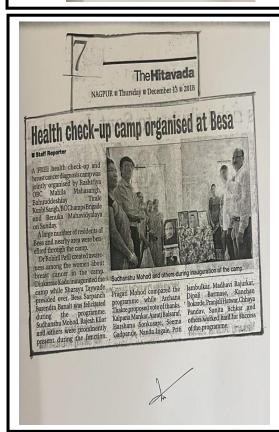

# Cancer Awareness Programme 15 Aug. 2018

Renuka College, Besa, Nagpur on the occasion of Indian Independence Day on 15th August 2017 in the college under women cell to create awareness about breast cancer and how to fight breast cancer. A program was organized under the guidance of Suchita Mehtaand Dr. Ajay Mehta. On the occasion of this event, Dr. Mehta gave invaluable guidance to the college students on the causes of breast cancer and how to prevent it and gave advice on how to prevent it. In this program, the principal of the college Dr. Jyoti Patil, Secretary of the organization Hon. Manjusha Gedam, all faculty members were present in large number of students. The program was organized by the Head of Women's Cell of the college Prof. By Harshana Sonkusare.