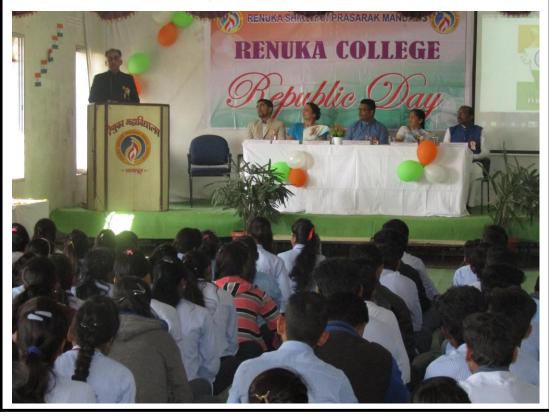

# **CRITERION VII**

Institutional Values and Best Practices

**KEY INDICATOR 7.2 Best Practices** 

**METRIC 7.2.1** 

Name of Best Practice – Uddan

### Renuka College, Besa, Nagpur.

SSR-2017-18 to 2021-22

# PROJECT UDDAN 2017-18 to 2021-22

C - VII K.I- 7.2 M- 7.2.1