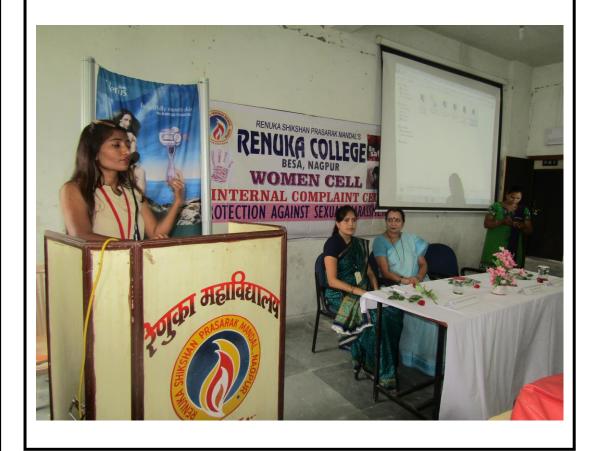

### Police Sarthi for the Safety of Students July 2018

Mahila Cell Committee, Renuka College, Nagpur organized a program on Police Chariot for college students. In the said program, the head of women's cell of the college Dr. Harshna Sonkusare imparted safety lessons to the students through various APPS. Students were taught by APPS how to protect themselves in this modern age. Maximum number of students of the college were present in this program

The ceremony was conducted by Dr. By Harshna Sonkusare (Head of Women's Cell, Renuka College, Nagpur).