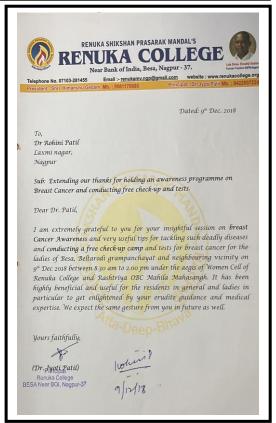

# Cancer Awareness Programme 15 Aug. 2018

Renuka College, Besa, Nagpur on the occasion of Indian Independence Day on 15th August 2017 in the college under women cell to create awareness about breast cancer and how to fight breast cancer. A program was organized under the guidance of Suchita Mehtaand Dr. Ajay Mehta. On the occasion of this event, Dr. Mehta gave invaluable guidance to the college students on the causes of breast cancer and how to prevent it and gave advice on how to prevent it. In this program, the principal of the college Dr. Jyoti Patil, Secretary of the organization Hon. Manjusha Gedam, all faculty members were present in large number of students. The program was organized by the Head of Women's Cell of the college Prof. By Harshana Sonkusare.