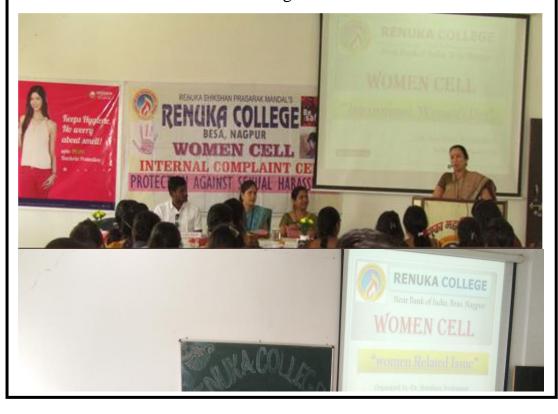

### Self Defence Awareness Programme 17July 2017

On July 17, 2017, Women's Self Defence Program was organized by Renuka College, Women's Committee. In this program, the principal of the college Dr.JyotiPatil, as well as chief guide Dr.SushantBhoyer was the beneficiary. The main objective of this program was to increase the confidence of primary school girls and to make them aware that they can protect themselves from anti-social elements in the society. The main speaker of this program Dr.SushantBhoyer himself is a Taekwondo expert and he gave guidance and training to the students about how girls can protect themselves through Taekwondo. All the teachers of the college and a large number of students were present in this program. This program was organized by Dr.Physical Education Department by PravinPatil.

### Renuka College, Besa, Nagpur.

SSR-2017-18 to 2021-22