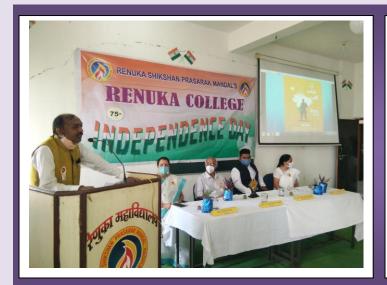

दिनांकय १५ ऑगस्ट २०२१

# दिनांक २७ आणि २८ नोव्हबर २०२१

# <u>'मतदार नोंदणी विशेष मोहीम'</u>