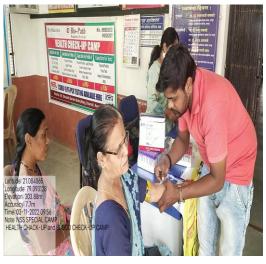

#### **Evidence of Success:**

- 1. Girl students in our college feel free and confident after the inception of Woman Cell under project 'Udaan'.
- 2. Gender sensitization has been picked up since the inception of this project as boys are also made aware of women related issues, like domestic violence, female foeticide mutual respect etc.
- **3.** Free distribution of sanitary napkins is something really unique and girl students feel more confident in attending regular classes.
- **4.** After imparting health and hygiene tips, there is evident change in the health related issues of the students. Every year such camps are organized.
- 5. After imparting karate training and guidance in personal safety, our girl students

# **Best Practice - Table showing the benefits availed by the students**

| Sr.<br>No. | Year List of programme |                                                                                            | Beneficiaries              |
|------------|------------------------|--------------------------------------------------------------------------------------------|----------------------------|
| 1.         |                        | Self Defence Awareness Programme17July 2017                                                | 98 Students                |
| 2.         | 2017-<br>18            | One Day Workshop on "The Right to Feel Safe" 28th Feb. 2018                                | 38 Students                |
| 3.         | 10                     | International Women's Day Programme 8 <sup>th</sup> March 2018                             | 55 Students                |
| 4.         |                        | Police Sarthi for the Safety of Students July 2018                                         | 46 Students                |
| 5.         |                        | Young Adult Heaith & Hygiene Programme 20 <sup>th</sup> Aug. 2018                          | 80 Students                |
| 6.         |                        | Cancer Awareness Programme 15 <sup>th</sup> Aug. 2018                                      | 130 Students               |
| 7.         |                        | Breast Cancer Screening Camp 9th Dec. 2018                                                 | 97 Students &              |
|            | 2018-                  |                                                                                            | Other Ladies               |
| 8.         | 19                     | Womens Health & Hygiene Programme 26 <sup>th</sup> Jan. 2018                               | 110 Students               |
| 9.         |                        | 'Raising Day' program organized by Beltarodi Police<br>March 2019                          | 36 Students                |
| 10.        |                        | Savitribai Fule Birth Aniversary 3 <sup>rd</sup> Jan. 2019                                 | 85 Students                |
| 11.        |                        | International Women's Day event 8th March 2019                                             | 97 Students                |
| 12.        |                        | International Women's Day event 8th March 2019                                             | 105 Students               |
| 13.        | 2019-                  | Problems Related to Women 4 <sup>th</sup> July 2019                                        | 78 Students                |
| 14.        | 20                     | International Women's Day event 8th March 2020                                             | 95 Students                |
| 15.        | 2020-                  | International Women's Day-Women Safety And<br>Awareness Programme 8 <sup>th</sup> Mar.2021 | 82 Students                |
| 16.        | 21                     | Gender Sensitization Programme                                                             | 55 Students                |
| 17.        |                        | Health & Hygiene Programme- 3 <sup>rd</sup> Nov. 2022                                      | 34 Students                |
| 18.        | 2021-                  | Health & Blood Check-up Camp- 03 Nov. 2022                                                 | 85 Students & other Ladies |
| 19.        | 22                     | International Women Day Programme- 8 Mar. 2022                                             | 33 Students                |