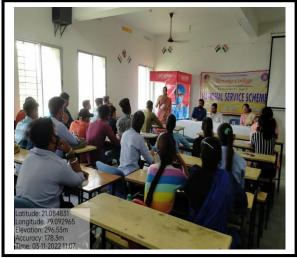

### Self Defence Awareness Programme 17July 2017

On July 17, 2017, Women's Self Defence Program was organized by Renuka College, Women's Committee. In this program, the principal of the college Dr.JyotiPatil, as well as chief guide Dr.SushantBhoyer was the beneficiary. The main objective of this program was to increase the confidence of primary school girls and to make them aware that they can protect themselves from anti-social elements in the society. The main speaker of this program Dr.SushantBhoyer himself is a Taekwondo expert and he gave guidance and training to the students about how girls can protect themselves through Taekwondo. All the teachers of the college and a large number of students were present in this program. This program was organized by Dr.Physical Education Department by PravinPatil.