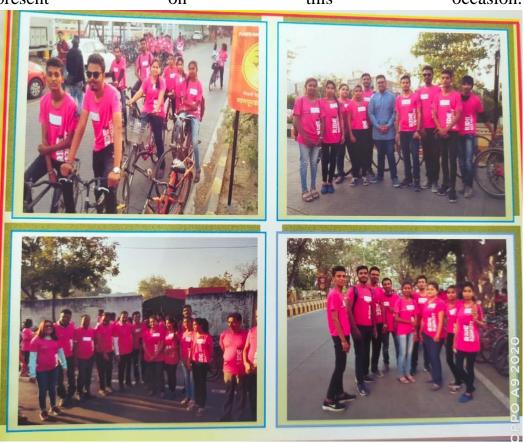

### Self Defence Awareness Programme 17July 2017

On July 17, 2017, Women's Self Defence Program was organized by Renuka College, Women's Committee. In this program, the principal of the college Dr.JyotiPatil, as well as chief guide Dr.SushantBhoyer was the beneficiary. The main objective of this program was to increase the confidence of primary school girls and to make them aware that they can protect themselves from anti-social elements in the society. The main speaker of this program Dr.SushantBhoyer himself is a Taekwondo expert and he gave guidance and training to the students about how girls can protect themselves through Taekwondo. All the teachers of the college and a large number of students were present in this program. This program was organized by Dr.Physical Education Department by PravinPatil.