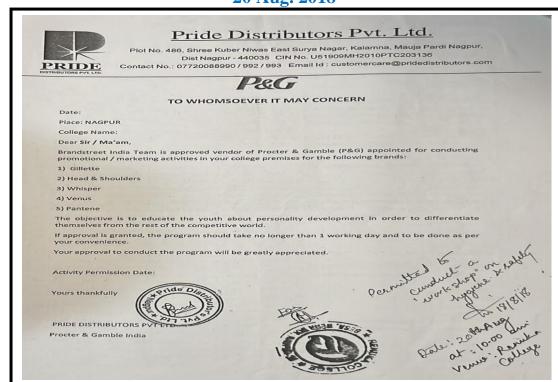

# Young Adult Heaith & Hygiene Programme 20 Aug. 2018

The program was organized under Yakshte. In this program Ms. Sarita Gomgaonkar Region Manager, Nutter & Gamble, India was the recipient. In the said program Ms. Sarita guided the girls on health and shelter. A total of 80 girls participated in this program. This program is coordinated by Dr. By Harshna Sonkusare.