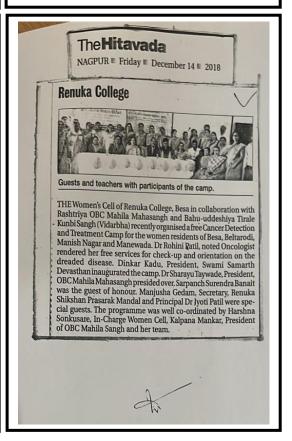

# Cancer Awareness Programme 15 Aug. 2018

Renuka College, Besa, Nagpur on the occasion of Indian Independence Day on 15th August 2017 in the college under women cell to create awareness about breast cancer and how to fight breast cancer. A program was organized under the guidance of Suchita Mehtaand Dr. Ajay Mehta. On the occasion of this event, Dr. Mehta gave invaluable guidance to the college students on the causes of breast cancer and how to prevent it and gave advice on how to prevent it. In this program, the principal of the college Dr. Jyoti Patil, Secretary of the organization Hon. Manjusha Gedam, all faculty members were present in large number of students. The program was organized by the Head of Women's Cell of the college Prof. By Harshana Sonkusare.